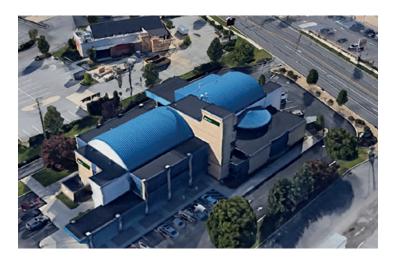

## M&T Bank Altoona, Pennsylvania

Creating a Bold New Branch Office Look

**Acrymax® AF-5500** can be used over metal substrates and provides excellent adhesion to metal surfaces, even factory-applied fluoropolymer finishes. It is also low in VOCs.

Part of the project's design focused on M&T's corporate colors and how to best use them for maximum brand recognition. The company's corporate green was chosen for the roof and complementary shades of bronze, dark brown, and almond were chosen for the metal panels, exterior window frames and trim to contrast with the building's tan brick exterior and align with the architectural character of the building.

Acrymax Technologies Inc. provided custom-color matching services. Instead of standard tints or colorants, Acrymax coatings based on Kynar Aquatec® PVDF-based coatings use mixed metal oxide pigments for durable color retention and cooling properties – even for darker shades like the green used on the M&T Bank branch. The result is excellent gloss retention and color retention, even with dark colors.