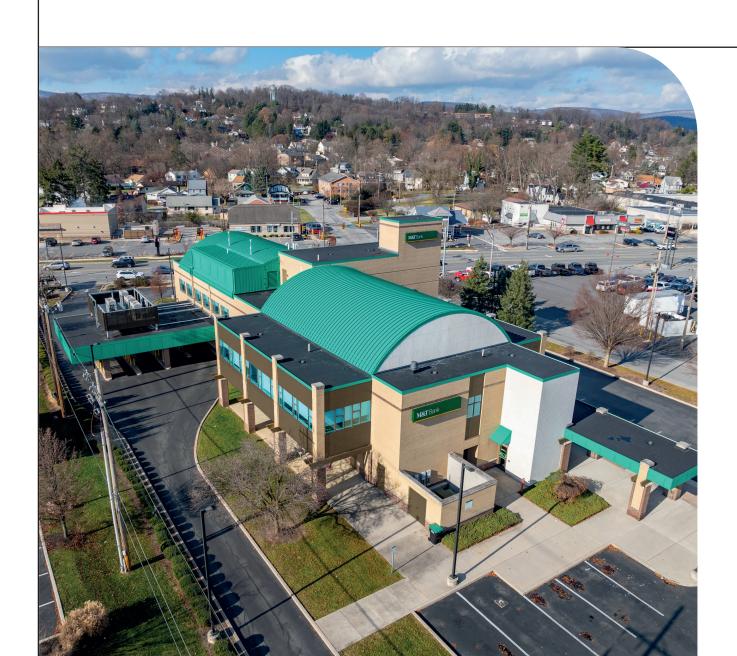

## M&T Bank Altoona, Pennsylvania

Creating a Bold New Branch Office Look

### INTRODUCTION

M&T Bank provides banking products and services with a branch and ATM network spanning the eastern U.S. from Maine to Virginia.

M&T Bank's main financial services center in Altoona, Pennsylvania, serves personal and business customers alike. The three-story building was constructed in 1997 and was acquired by M&T Bank in 2000.

As is often the case when a new company purchases the physical assets of another company, M&T wanted the external appearance of its Altoona branch office to echo the bank's primary brand color, a medium green shade that reflects its experience and work with large financial assets. To kick-start the branch re-branding project, M&T's facility managers turned to coating systems company, **Acrymax Technologies Inc.**, for assistance.

**Acrymax® AF-5500** can be used over metal substrates and provides excellent adhesion to metal surfaces, even factory-applied fluoropolymer finishes. It is also low in VOCs.

Part of the project's design focused on M&T's corporate colors and how to best use them for maximum brand recognition. The company's corporate green was chosen for the roof and complementary shades of bronze, dark brown, and almond were chosen for the metal panels, exterior window frames and trim to contrast with the building's tan brick exterior and align with the architectural character of the building.