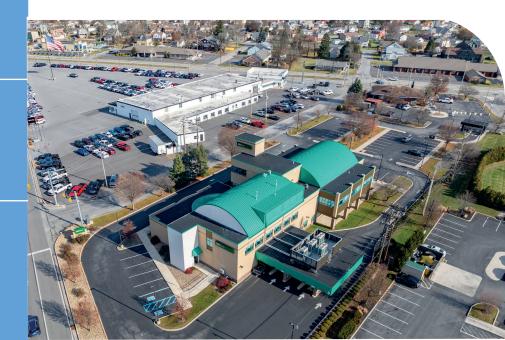

## M&T Bank Altoona, Pennsylvania

Creating a Bold New Branch Office Look

### INTRODUCTION

M&T Bank provides banking products and services with a branch and ATM network spanning the eastern U.S. from Maine to Virginia.

M&T Bank's main financial services center in Altoona, Pennsylvania, serves personal and business customers alike. The three-story building was constructed in 1997 and was acquired by M&T Bank in 2000.

As is often the case when a new company purchases the physical assets of another company, M&T wanted the external appearance of its Altoona branch office to echo the bank's primary brand color, a medium green shade that reflects its experience and work with large financial assets. To kick-start the branch re-branding project, M&T's facility managers turned to coating systems company, **Acrymax Technologies Inc.**, for assistance.

**Acrymax® AF-5500** can be used over metal substrates and provides excellent adhesion to metal surfaces, even factory-applied fluoropolymer finishes. It is also low in VOCs.

Part of the project's design focused on M&T's corporate colors and how to best use them for maximum brand recognition. The company's corporate green was chosen for the roof and complementary shades of bronze, dark brown, and almond were chosen for the metal panels, exterior window frames and trim to contrast with the building's tan brick exterior and align with the architectural character of the building.